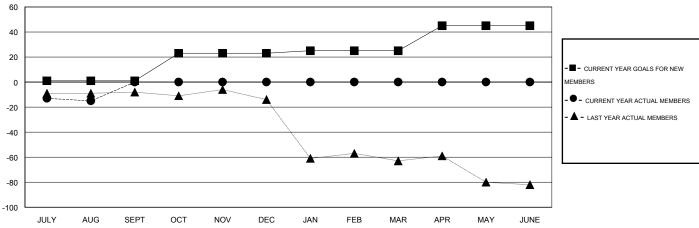

## GOALS AND ACTUAL MEMBERS CUMULATIVE

| DROPPED CLUBS: 0                |              | 9 CLUBS OF 30 ADDED 1 OR MORE<br>NEW MEMBERS | GENDER DISTRIBUTION  MALE 379 (66.49%) |              |           |
|---------------------------------|--------------|----------------------------------------------|----------------------------------------|--------------|-----------|
| DROPPED MEMBERS                 |              |                                              | FEMALE                                 | 191 (33.51%) |           |
| DECEASED  CLUB CANCELLED  OTHER | 3<br>0<br>34 | CLICK HERE FOR HEALTH ASSESSMENT DATA        | FAMILY UNIT MEMBERS HEAD OF HOUSEHOLD  |              | 109<br>52 |
| TOTAL                           | 37           |                                              | NON-HEAD OF HOUSEHO                    | 57           |           |